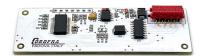

## **Control board COB2403**

Control board for professional and domestic equipment. It is a small-sized board, making it suitable for installation on small spaces. It is designed with 4 capacitive touch keys with speed signaling via RGB LED with color change on status change. Equipped with touch controls for nonconductive surfaces (max 8 mm) and in addition its functionalities are customizable according to the final product. It is suitable for all Cobofra power boards.

| Board technology           | Capacitive touch |
|----------------------------|------------------|
| Number of keys             | 4                |
| Backlighting               | Yes - RGB        |
| Operation timer            | Yes              |
| BT / Wi-Fi Technology      | Optional         |
| Customisable functionality | Yes              |
| Conformity                 | CE               |

| Input voltage                 | 12VDC    |
|-------------------------------|----------|
| Display                       | No       |
| Acoustic signaller            | Optional |
| Remote control technology     | Optional |
| Plastic protection containers | No       |
| Product size                  | 75x25 mm |
|                               |          |