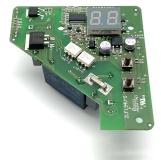

## Power and control board COB1704

Single-phase power and control board for domestic and industrial dryers or appliances with fan, resistance, and temperature controls. It is equipped with push-button controls and a display for temperature control and operating programs. It also has customizable features.

| Board technology          | Soft touch with display |
|---------------------------|-------------------------|
| Output 1                  | TRIAC dimmer            |
| Output 3                  | 1                       |
| Micro contact 1           | Yes                     |
| Thermal motor contact     | NTC temper.             |
| Light signals             | Yes                     |
| Serial 485                | Yes                     |
| Remote control technology | Optional                |
| Operating temperature     | 0° - 80°                |
| Conformity                | CE                      |

| Input voltage                          | 230VAC 50-60Hz  |
|----------------------------------------|-----------------|
| Output 2                               | Relay           |
| Output 4                               | 1               |
| Mcro contact 2                         | Yes             |
| Electromechanical push-button controls | No              |
| Sensors                                | 2nd NTC temper. |
| Connecting electronic controls         | Yes             |
| BT/Wi-Fi Technology                    | Optional        |
| Product size                           | 85x82 mm        |
|                                        |                 |