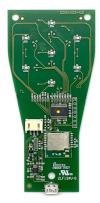

## **Bluetooth board COB1602**

Electronic board for remote control with Bluetooth technology. Works with a frequency of 2.4GHz and has a low energy Bluetooth apparatus that can be paired with all appliances with BT technology. Equipped with 7 touch buttons with customizable functions and white LED backlighting.

| Board technology           | Capacitive touch |
|----------------------------|------------------|
| Number of keys             | 4                |
| Backlighting               | No               |
| Operation timer            | Yes              |
| BT / Wi-Fi Technology      | Optional         |
| Customisable functionality | Yes              |
| Conformity                 | CE               |

| Input voltage                 | 12VDC     |
|-------------------------------|-----------|
| Display                       | Yes       |
| Acoustic signaller            | Optional  |
| Remote control technology     | Optional  |
| Plastic protection containers | No        |
| Product size                  | 107x51 mm |
|                               |           |