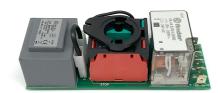

## **Electronic board COB2408**

On-Off electronic board maximum 0.55kW for managing equipment with single-phase 1-direction of travel motor. The power supply is 220-240V and is compliant with CE standards. The board can be controlled by digital input, pushbuttons or electromechanical drives and has a 24VDC output to power a mains presence or operation light. It is equipped with micro switch and motor thermal consensus that can be excluded with a simple setting.

| Board technology          | On-Off relay              |
|---------------------------|---------------------------|
| Output 1                  | Single-phase - max 0.55kW |
| Output 3                  | I                         |
| Micro contact 1           | Yes                       |
| Thermal motor contact     | Yes                       |
| Light signals             | Yes                       |
| Serial 485                | No                        |
| Remote control technology | No                        |
| Operating temperature     | 0°/+50°                   |
| Conformity                | CE                        |

| Input voltage                          | 220-240V 50-60Hz |
|----------------------------------------|------------------|
| Output 2                               | 12VDC            |
| Output 4                               | 1                |
| Micro contact 2                        | 1                |
| Electromechanical push-button controls | Yes              |
| Sensors                                | Optional         |
| Connecting electronic controls         | No               |
| BT/M-Fi Technology                     | No               |
| Product size                           | 130x43 mm        |
|                                        |                  |