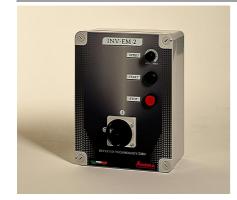

## **Electronic panel kit INV-EM-2**

The INV-EM-2 model is an electronic panel kit in a plastic box for 230V three-phase motors. Equipped with V-on-F inverter technology, fitted with electromechanical push-button controls and potentiometer. The inverter parameters can be set via the INV-SET1 programming panel. The panel is expandable with sensors and wireless technologies.

| Output voltage      | 230V                          |
|---------------------|-------------------------------|
| 12Vauxiliary output | Yes, 12VDC                    |
| Controls            | Push-button + potentiometer   |
| Remote control      | On request, 433 Mhz frequency |
| Wi-Fi expandable    | Yes, on request               |
| IP Protection       | IP54                          |
| Conformity          | CE                            |