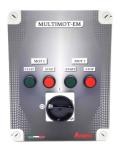

## **Electronic kit MULTIMOT-EM**

The MULTIMOT-EM model is an electronic kit for managing two single-phase or three phase asynchronous motors simultaneously. This panel is managed by two contactors and ON-OFF technology. It is equipped with electromechanical push-button controls with lighting on the Start button. Finally, it is fitted with micro output for protection or safety in operation for each motor.