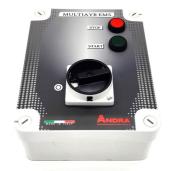

## **Electronic kit MULTIAYR-EMS**

The MULTIAYR-EMS model is an electronic kit for managing a single-phase or three phase asynchronous motor. It is a switchboard with ON-OFF technology and managed by contactor. It is equipped with electromechanical push-button controls, with backlighting on the Start button. Finally, it is equipped with micro consensus for protection or safety in operation.

| Input voltage      | 230VAC or 400VAC |
|--------------------|------------------|
| Max engine power   | 4.0kW or 12.5kW  |
| Input 0-10V        | On request       |
| Display            | No               |
| Multiple operation | No               |
| Safety current max | Adjustable       |
| Product size       | 200x100x256 mm   |

| Output voltage       | 230VAC or 400VAC              |
|----------------------|-------------------------------|
| 12V auxiliary output | No                            |
| Controls             | Electromechanical push-button |
| Remote control       | No                            |
| Wi-Fi expandable     | No                            |
| IP Protection        | IP54                          |
| Conformity           | CE                            |