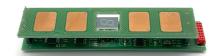

## **Control board COB1705**

Control board for professional and domestic equipment. Designed with capacitive touch control and 4 keys, without backlighting. The display can be red or blue with 7 segments. Designed with touch protection for wet glass, it is compatible with all Cobofra 230V and 115V power boards.

| Board technology           | Capacitive touch |
|----------------------------|------------------|
| Number of keys             | 4                |
| Backlighting               | No               |
| Operation timer            | Yes              |
| BT / Wi-Fi Technology      | Optional         |
| Customisable functionality | Yes              |
| Conformity                 | CE               |

| Input voltage                 | 12VDC     |
|-------------------------------|-----------|
| Display                       | Yes       |
| Acoustic signaller            | No        |
| Remote control technology     | Optional  |
| Plastic protection containers | No        |
| Product size                  | 107x22 mm |
|                               |           |