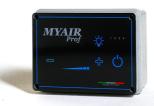

## **Electronic kit MYAIR PROF**

The MYAIR PROF model is an electronic kit for managing single-phase asynchronous motors. It is a TRIAC technology panel on electronic board and is managed with a microprocessor. It has a backlit electronic capacitive touch control with motor speed variation via touch slider. It has a mains voltage auxiliary output and is a product that can be interfaced via Modbus with three-phase inverter switchboards.