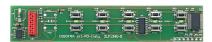

## **Control board DT2012**

Electronic control board with soft touch technology complete with white and blue backlighting. Equipped with up to 6 keys, it can be combined with all functions for electronic equipment that do not require a display, by dedicating the operating FW and customising the pad-printed or screen-printed symbol on the keys. Supplied with box, buttons of different shapes, it can be backlit with white opal keys and laser-printed symbols for backlighting of the function only.

| Board technology           | Soft touch             |
|----------------------------|------------------------|
| Number of keys             | 4 to 6                 |
| Backlighting               | Yes - total or symbols |
| Operation timer            | Yes                    |
| BT / Wi-Fi Technology      | Optional               |
| Customisable functionality | Yes                    |
| Conformity                 | CE                     |

| Input voltage                 | 12VDC     |
|-------------------------------|-----------|
| Display                       | No        |
| Acoustic signaller            | No        |
| Remote control technology     | Optional  |
| Plastic protection containers | Yes       |
| Product size                  | 118x22 mm |
|                               |           |